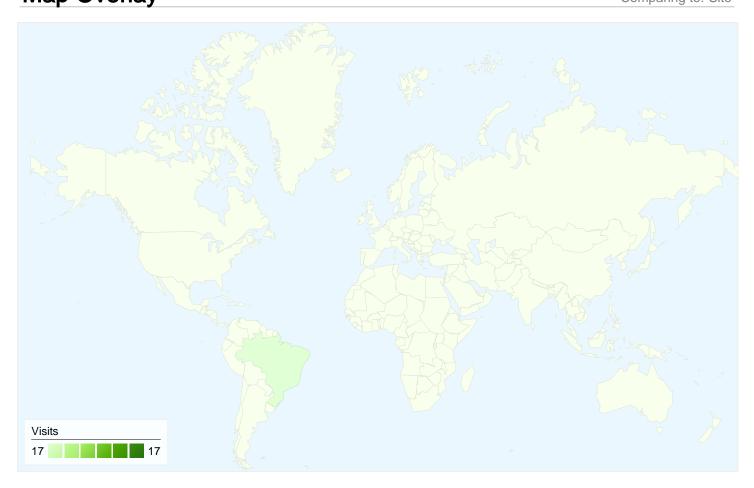

# 17 visits came from 1 countries/territories

| Site Usage                         |                                                  |                             |             |                                                       |                                            |             |
|------------------------------------|--------------------------------------------------|-----------------------------|-------------|-------------------------------------------------------|--------------------------------------------|-------------|
| Visits 17 % of Site Total: 100.00% | Pages/Visit<br>1.65<br>Site Avg:<br>1.65 (0.00%) | <b>00:01</b> :<br>Site Avg: |             | % New Visits<br>29.41%<br>Site Avg:<br>29.41% (0.00%) | <b>Bounce 64.71</b> Site Avg. <b>64.71</b> | %           |
| Country/Territory                  |                                                  | Visits                      | Pages/Visit | Avg. Time on<br>Site                                  | % New Visits                               | Bounce Rate |
| Brazil                             |                                                  | 17                          | 1.65        | 00:01:35                                              | 29.41%                                     | 64.71%      |
|                                    |                                                  |                             |             |                                                       |                                            | 1 - 1 of 1  |