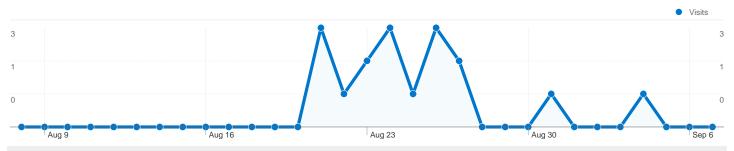

# 5 people visited this site

√√√ 5 Absolute Unique Visitors

\_\_\_\_\_ 28 Pageviews

00:01:35 Time on Site

# Pages on this site were viewed a total of 28 times

28 Pageviews

M. 24 Unique Views

\_\_\_\_ 64.71% Bounce Rate