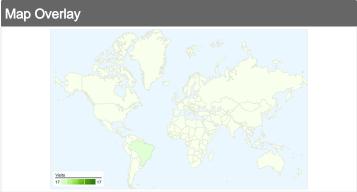

# 17 visits came from 1 countries/territories

| Site Usage                         |                                                  |                             |             |                                                       |                                            |             |
|------------------------------------|--------------------------------------------------|-----------------------------|-------------|-------------------------------------------------------|--------------------------------------------|-------------|
| Visits 17 % of Site Total: 100.00% | Pages/Visit<br>1.65<br>Site Avg:<br>1.65 (0.00%) | <b>00:01</b> :<br>Site Avg: |             | % New Visits<br>29.41%<br>Site Avg:<br>29.41% (0.00%) | <b>Bounce 64.71</b> Site Avg. <b>64.71</b> | %           |
| Country/Territory                  |                                                  | Visits                      | Pages/Visit | Avg. Time on<br>Site                                  | % New Visits                               | Bounce Rate |
| Brazil                             |                                                  | 17                          | 1.65        | 00:01:35                                              | 29.41%                                     | 64.71%      |
|                                    |                                                  |                             |             |                                                       |                                            | 1 - 1 of 1  |