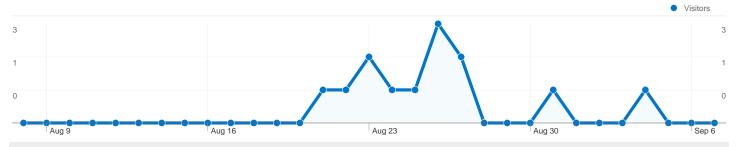

# 5 people visited this site

√√√ 5 Absolute Unique Visitors

\_\_\_\_\_ 28 Pageviews

00:01:35 Time on Site

# Pages on this site were viewed a total of 28 times

28 Pageviews

M. 24 Unique Views

\_\_\_\_ 64.71% Bounce Rate