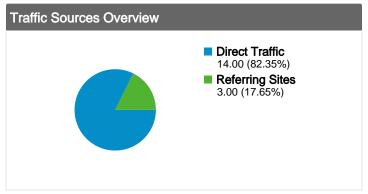

# fashiongirl.ueuo.com Traffic Sources Overview

# All traffic sources sent a total of 17 visits

\_\_\_\_ 17.65% Referring Sites

0.00% Search Engines

| ■ <b>Direct Traffic</b> 14.00 (82.35%) |
|----------------------------------------|
| ■ Referring Sites 3.00 (17.65%)        |

# **Top Traffic Sources**

| Sources                | Visits | % visits |
|------------------------|--------|----------|
| (direct) ((none))      | 14     | 82.35%   |
| twitter.com (referral) | 3      | 17.65%   |